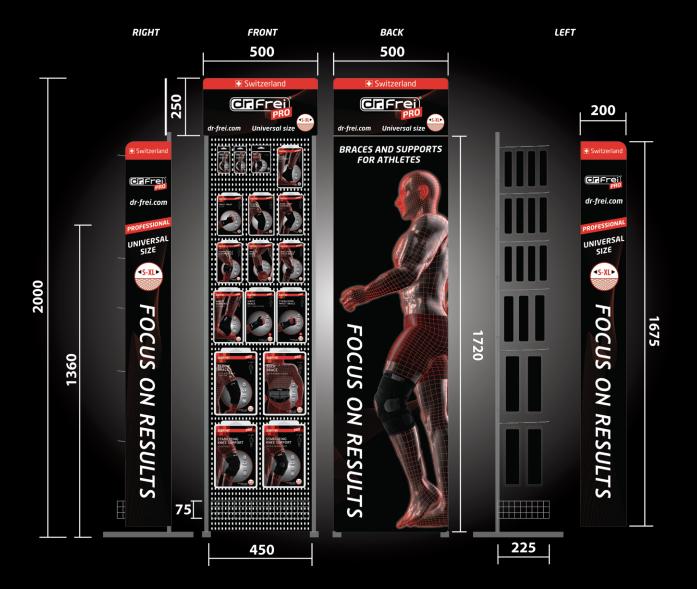

oft Fixation

Art. S8317







WRIST WRAP ELASTIC

Art. S8503





FITS F





- Provides soft fixation and compression for wrist joint. The anatomical shape is convenient for daily use. Breathable fabrics stretches in four directions for more comfortable usage. Fits both left and right hands. Sizes: S, M, L, XL.

BANDAGE

MEDICAL ELASTIC WITH SPECIAL EASY FASTENING SYSTEM

Art. S02x80x1 Art. S02x80x3





Breathable



Firm bandage material retains essential tensility and provides excellent compression even after lingering use and 

- Frequentative washing. High cotton contents provides comfort during use. Easy fastening Velcro tape system W/O clips. Excellent fixation and compression due to additional non-stretching strap with velcro.
- Sizes: 1m x 8cm, 3m x 8cm.



## SALES EQUIPMENT



#### SWITZERLAND FREICARE SWISS AG

Seepark 6, CH-9422 Staad SG tel. +41 71 855 07 55 contact@medpack-swiss.com

### USA

### FREICARE USA LLC

4000 Hollywood Blvd, Suite 555-South, Hollywood, FL 33021 Phone: 1-888-MED-7552 usa@medpack-swiss.com

medpack-group.com pro.dr-frei.com