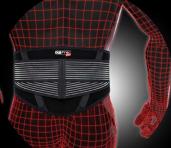

- - Fits both left and right arms.

- Brace provides support of the back muscles and stabilizes abdominal pressure for safer activity.
- Reduces loads on the vertebrae and intervertebral discs.
- Aeroprene provides heating and micro massage action, non-blocking skin respiration.
- Tapered shape for a comfortable fit.
- Two plastic stays in back provide firm support to lumbar area.
- Reinforced strap design for adjustable compression.
- Removable massage pad in lower back area stimulates back muscles.
- Universal size (one size fits most).

**BACK BRACE** WITH POWER STRAPS

Art. S3041

S-XL ►

Adjustable