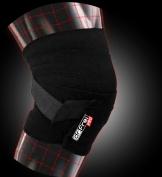

#### STABILIZING KNEE SUPPORT Art. S6035 ADJUSTABLE

<s-XL►

Natural Cotton LEVEL OF FIXATION INNER LAVER

Knee support design ensures adjustable fit and unrestricted range of motion. Patellar buttress helps stabilize and protect kneecap.

- Reinforced patella stabilizer prevents displacement. Heat retention and compression reduce risk of strains or injuries. Contour design and adjustable velcro closure for custom fit. Provides easy application
- and maximum support. Breathable aeroprene material lined with cotton behind knee for optimal comfort. Provides warmth and equal compression to weak or overstressed knee. Universal size (one size fits most). Fits both left and right knees.