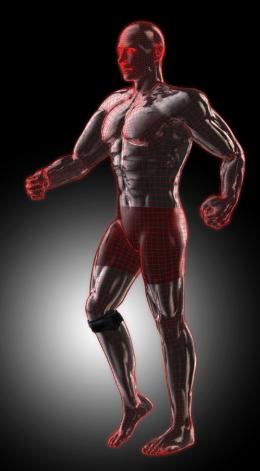

#### STABILIZING KNEE SUPPORT Art. S6035 ADJUSTABLE

<s-XL►

Natural Cotton LEVEL OF FIXATION INNER LAVER

Knee support design ensures adjustable fit and unrestricted range of motion. Patellar buttress helps stabilize and protect kneecap.

- Reinforced patella stabilizer prevents displacement. Heat retention and compression reduce risk of strains or injuries. Contour design and adjustable velcro closure for custom fit. Provides easy application
- and maximum support. Breathable aeroprene material lined with cotton behind knee for optimal comfort. Provides warmth and equal compression to weak or overstressed knee. Universal size (one size fits most). Fits both left and right knees.