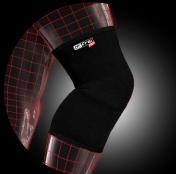

#### STABILIZING KNEE SUPPORT Art. S6035 ADJUSTABLE

<s-XL►

Natural Cotton LEVEL OF FIXATION INNER LAVER

Knee support design ensures adjustable fit and unrestricted range of motion. Patellar buttress helps stabilize and protect kneecap.

- Reinforced patella stabilizer prevents displacement. Heat retention and compression reduce risk of strains or injuries. Contour design and adjustable velcro closure for custom fit. Provides easy application
- and maximum support. Breathable aeroprene material lined with cotton behind knee for optimal comfort. Provides warmth and equal compression to weak or overstressed knee. Universal size (one size fits most). Fits both left and right knees.