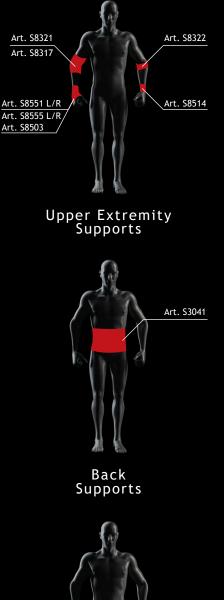

#### TENNIS / GOLF ELBOW BRACE Art. S8322

- Treatment and prevention of lateral (tennis elbow) and medial (golf elbow)

- Treatment and prevention of activity for the prominent epicondylitis. The pad redistributes bandage compression from the prominent epicondyles to the surrounding soft tissues and provides massaging effect. The inner layer made of soft cotton fabric for comfort. Relieves pain of strained muscles in forearm during activities. Excellent fixation and compression due to additional non-stretching strap with velcro fastered.
- Simple design, comfortable for wearing without assistance. Universal size (one size fits most). Fits both left and right arms.

# **STABILIZING WRIST BRACE**

ADJUSTABLE Art. S8514

Natural Cotton

Art. S8551

- Stabilizing wrist brace features a removable metal splint for variable stabilization of the weak or stiff wrist in a neutral position. Support and protection for athletic and work activities. Provides reliable fixation and compression of the radiocarpal joint. Anatomically contoured metal stiffening plate and additional straps provide reliable stabilization of the joints and greater wrist stability. The inner layer made of soft cotton fabric for comfort. Universal size (one size fits most). Designed separately for left and right hands.

- **ELBOW BRACE**

WITH ADDITIONAL FIXATION

**∢ S-XL** ► ۸ Breathable Flexibility

Art. S8321

Left or Right Natural Cotton INNER LAVE

- Provides support and relieves pain of stiff, swollen or injured elbows and strained muscles in forearm during activities.

**BACK BRACE** WITH POWER STRAPS

Art. S3041

S-XL ►

Adjustable