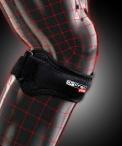

#### STABILIZING KNEE SUPPORT Art. S6035 ADJUSTABLE

<s-XL►

Natural Cotton LEVEL OF FIXATION INNER LAVER

Knee support design ensures adjustable fit and unrestricted range of motion. Patellar buttress helps stabilize and protect kneecap.

- Reinforced patella stabilizer prevents displacement. Heat retention and compression reduce risk of strains or injuries. Contour design and adjustable velcro closure for custom fit. Provides easy application
- and maximum support. Breathable aeroprene material lined with cotton behind knee for optimal comfort. Provides warmth and equal compression to weak or overstressed knee. Universal size (one size fits most). Fits both left and right knees.