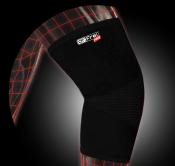

#### STABILIZING KNEE SUPPORT Art. S6035 ADJUSTABLE

<s-XL►

Natural Cotton LEVEL OF FIXATION INNER LAVER

Knee support design ensures adjustable fit and unrestricted range of motion. Patellar buttress helps stabilize and protect kneecap.

- Reinforced patella stabilizer prevents displacement. Heat retention and compression reduce risk of strains or injuries. Contour design and adjustable velcro closure for custom fit. Provides easy application
- and maximum support. Breathable aeroprene material lined with cotton behind knee for optimal comfort. Provides warmth and equal compression to weak or overstressed knee. Universal size (one size fits most). Fits both left and right knees.