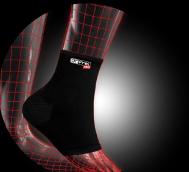

#### ANKLE SUPPORT ADJUSTABLE

Minimizes risk of future injuries as well as strains, sprains and instability. Provides compression to weak or overstressed ankle. Contour design and adjustable velcro fasteners ensure comfortable fit and stabilization during activities. Provides easy application and maximum support. Aeropene material provides shock absorption, dynamic compression and better breathability to the injured ankle during prolonged use. Open toe and heel design ensure full range of movement. Universal size (one size fits most). Fits both left and right feet.