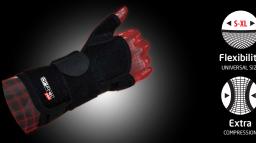

# WRIST BRACE

WITH THUMB FIXATION

Breathable Flexibility

Art. S8555

- Extra Natural Cotton
- Brace features the removable metal splints for fixation and stabilization of the wrist and thumb in abduction position. and thumb in abduction position. Support and protection for athletic and work activities. Provides firm fixation and compression of the radiocarpal joint and thumb. Anatomically contoured metallic stiffening plates and additional straps provide reliable stabilization of the joint and thumb and give greater stability. The inner layer made of soft cotton fabric for comfort. Universal size (one size fits most). Designed separately for left and right hands.