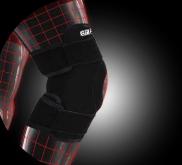

- **ELBOW BRACE**

WITH ADDITIONAL FIXATION

**∢ S-XL** ► ۸ Breathable Flexibility

Art. S8321

Left or Right Natural Cotton INNER LAVE

- Provides support and relieves pain of stiff, swollen or injured elbows and strained muscles in forearm during activities.

- - Fits both left and right arms.

- Brace provides support of the back muscles and stabilizes abdominal pressure for safer activity.
- Reduces loads on the vertebrae and intervertebral discs.
- Aeroprene provides heating and micro massage action, non-blocking skin respiration.
- Tapered shape for a comfortable fit.
- Two plastic stays in back provide firm support to lumbar area.
- Reinforced strap design for adjustable compression.
- Removable massage pad in lower back area stimulates back muscles.
- Universal size (one size fits most).

FITS FOR BOTH A

- In forearm during activities. Minimizes risk of future injuries and instability. Provides compression on weak or overstressed elbow. Separable design and adjustable velcro fasteners ensure comfortable fit and stabilization during activities. Provides easy application and maximum support. Additional round pressure point offers extra pressure on muscle in elbow. Aeropene material provides shock absorption, dynamic compression and better breathability during prolonged use. Universal size (one size fits most). Eits hoth left and richt arms.