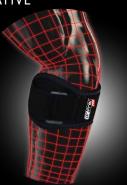

- **ELBOW BRACE**

WITH ADDITIONAL FIXATION

**∢ S-XL** ► ۸ Breathable Flexibility

Art. S8321

Left or Right Natural Cotton INNER LAVE

- Provides support and relieves pain of stiff, swollen or injured elbows and strained muscles in forearm during activities.

- - Fits both left and right arms.

- Brace provides support of the back muscles and stabilizes abdominal pressure for safer activity.
- Reduces loads on the vertebrae and intervertebral discs.
- Aeroprene provides heating and micro massage action, non-blocking skin respiration.
- Tapered shape for a comfortable fit.
- Two plastic stays in back provide firm support to lumbar area.
- Reinforced strap design for adjustable compression.
- Removable massage pad in lower back area stimulates back muscles.
- Universal size (one size fits most).

FITS FOR BOTH A

- In forearm during activities. Minimizes risk of future injuries and instability. Provides compression on weak or overstressed elbow. Separable design and adjustable velcro fasteners ensure comfortable fit and stabilization during activities. Provides easy application and maximum support. Additional round pressure point offers extra pressure on muscle in elbow. Aeropene material provides shock absorption, dynamic compression and better breathability during prolonged use. Universal size (one size fits most). Eits hoth left and richt arms.