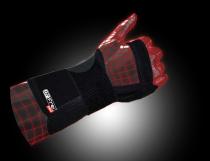

# WRIST BRACE

WITH THUMB FIXATION

Breathable Flexibility

Art. S8555

- Extra Natural Cotton
- Brace features the removable metal splints for fixation and stabilization of the wrist and thumb in abduction position. and thumb in abduction position. Support and protection for athletic and work activities. Provides firm fixation and compression of the radiocarpal joint and thumb. Anatomically contoured metallic stiffening plates and additional straps provide reliable stabilization of the joint and thumb and give greater stability. The inner layer made of soft cotton fabric for comfort. Universal size (one size fits most). Designed separately for left and right hands.