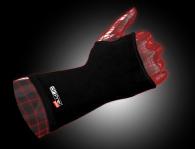

# **STABILIZING WRIST BRACE**

ADJUSTABLE Art. S8514

Natural Cotton

Art. S8551

- Stabilizing wrist brace features a removable metal splint for variable stabilization of the weak or stiff wrist in a neutral position. Support and protection for athletic and work activities. Provides reliable fixation and compression of the radiocarpal joint. Anatomically contoured metal stiffening plate and additional straps provide reliable stabilization of the joints and greater wrist stability. The inner layer made of soft cotton fabric for comfort. Universal size (one size fits most). Designed separately for left and right hands.